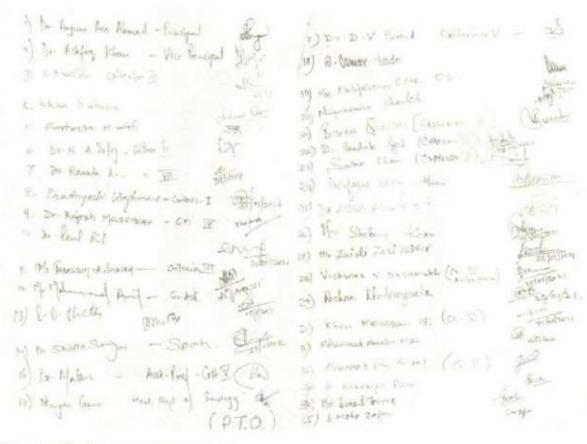

Date: 17/03/2022

A meeting of IQAC, of all the In-charges / Convener and two members of each Criterion held on Thursday 17<sup>th</sup> March, 2022 at 11:30 am in the Principal cabin.

| Following in-charges and members attended the same.                                                         |
|-------------------------------------------------------------------------------------------------------------|
| Dr. (Mrs.) Anjum Ara Ahmad I/C Principal                                                                    |
| Internal Quality Assurance Cell: Dr. Ashfaq Khan : Coordinator                                              |
| Mrs.Shweta Dubey : Co-Coordinator                                                                           |
| Criterion I  Mrs. Swati Vora: Incharge for  1 P. R. Waghmase Del 2. Mrs. M. S. Khen Men 3. Syed Council Man |
| Criterion II  Dr. N.A. Jafry : Incharge 17 1 Vishwas Deshmuth Day 2. 82 and 1.                              |
| Criterion III  Mrs. Shahida Shaikh: Incharge  1 Dr. Shakab Syel 2. Tabassan. A Shaith                       |
| Dr. Rajesh Masurkar : Incharge                                                                              |
| Criterion V Dr. Parhad Dattatray : Incharge                                                                 |
| Mrs. Farhana K. Wali: Inchargel.  Khan Mohassam Ali Juli 2. dulan flore                                     |
| Dr. Abhay Ranade : Incharge 2. 5 ufacta K. 5005                                                             |
| Mr. Mohammud, Arif –Sec. Assistance                                                                         |